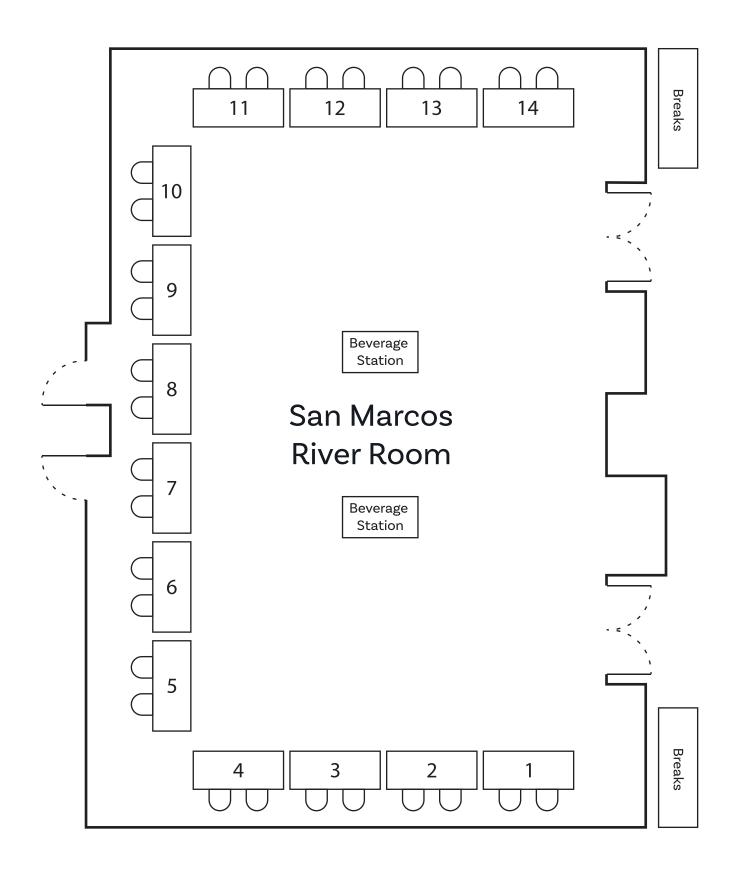

#### **Exhibits and Sponsorships:**

Exhibits will be located in the San Marcos River Room at the Embassy Suites Hotel and Conference Center, in San Marcos, Texas. Set up for all exhibitors will be Monday, January 29, 2024, from 3:00pm-5:00pm. Exhibits will open Tuesday, January 30, 2024, and Wednesday, January 31, 2024, from 7:30am-3:30pm.