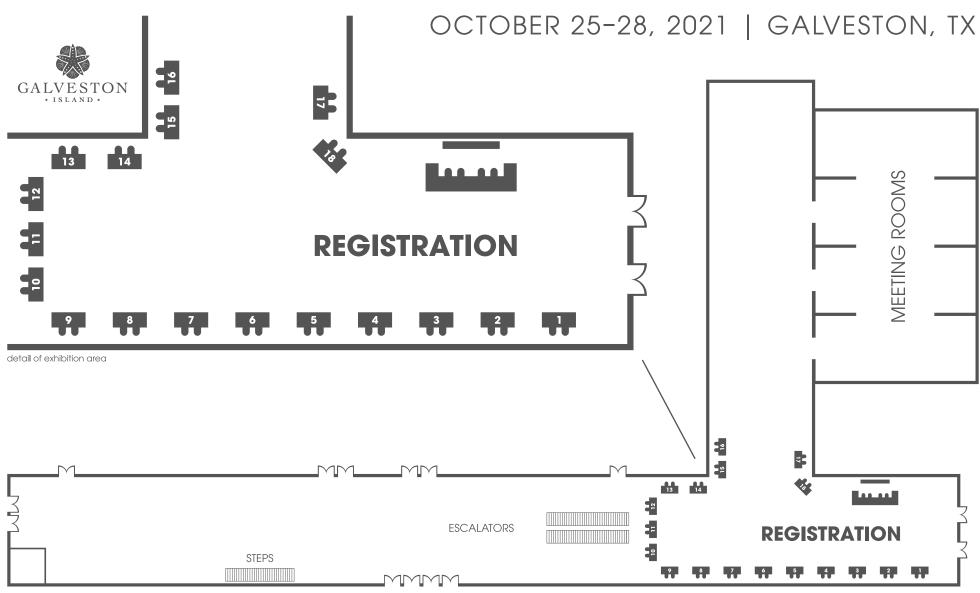

### **Exhibits and Sponsorships:**

Exhibits will be located in the Galveston Island Convention Center, 1st floor foyer across from registration, in Galveston, Texas. Set up for all exhibitors will be Monday, October 25, 2021, from 1:00pm-5:00pm. Exhibits will re-open Tuesday, October 26, 2021 and Wednesday, October 27, 2021 from 8:00am-3:30pm.

### Shipping Information:

All incoming packages for the conference should be addressed to Galveston Island Convention Center, 5600 Seawall Blvd., Galveston, TX 77551. Please also include the company name, name of the person who will be claiming the packages, as well as the conference name and date (8<sup>th</sup> Annual Mental Health Conference, October 25 - 28, 2021) on the outside packaging. **No packages should arrive before October 18, 2021.** 